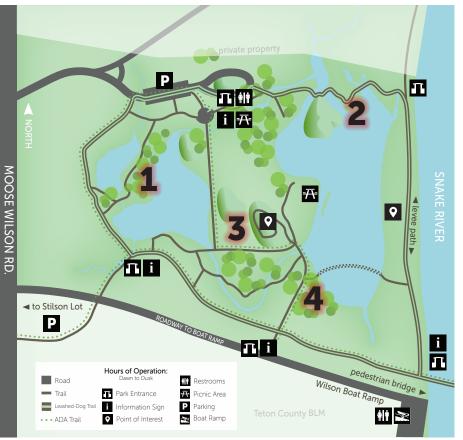

## **R Park Egg Hunt Map**

Visit each location marked on the map to form a secret code word. Then bring your code word to the R Park office to unlock the treasure chest of prizes. Good luck!

On Elyse Mock's towering egg, penguins play under bright jewels. This egg might catch your eye as it shines in the sunlight.

A nest of metal contains a multitude of multi-colored eggs. Keep your eyes up to find Shannon Hart's creation.

Enter into the domain of the fairies and your eyes will attune to this enchanting egg crafted by Charley Daveler.

Cradled in a willow's embrace, a clutch of eggs by Sammie Smith and the Fab Lab rests where technology and nature meet.